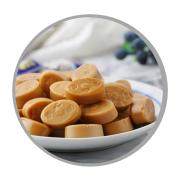

## Choco Salted Caramel Candy

Salted Caramel is an emerging flavor and this candy is a combination of flavors like chocolate, caramel, creamy and milky profile with a touch of salt. Something new to try this Diwali!