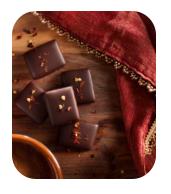

#### **Choco Praline Candy**

This Nutty, Caramelic and Creamy delight in Chocolate flavor is a an indulgent candy that comes close to enjoying delicious cake.

Rose Milkshake Eclairs

Creamy Milk flavor with fragrant Rose notes is a convenient alternative to a popular local drink – Rose Milk loved by Kids. Best enjoyed after a spicy snack.