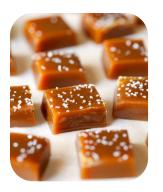

## Choco Salted Caramel Candy

Salted Caramel is an emerging flavor and this candy is a combination of flavors like chocolate, caramel, creamy and milky profile with a touch of salt. Something new to try this Diwali!