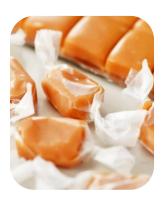

#### **Kheer Toffee**

Kheer is a favorite home made dessert prepared on special occasions. Kheer Toffee is a simple yet flavorful toffee which can be eaten after meals to skip a heavy dessert.