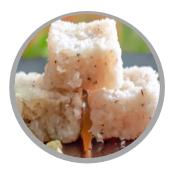

#### **Kheer Toffee**

Kheer is a favorite home made dessert prepared on special occasions. Kheer Toffee is a simple yet flavorful toffee which can be eaten after meals to skip a heavy dessert.