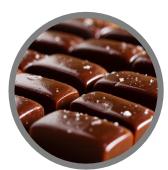

## Choco Salted Caramel Candy

Salted Caramel is an emerging flavor and this candy is a combination of flavors like chocolate, caramel, creamy and milky profile with a touch of salt. Something new to try this Diwali!