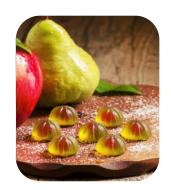

#### **Apple Pear Jelly**

This Jelly is sure to tickle your taste bud with fruity, pulpy apple flavor with a mild Pear after taste. A truly fruity any time fun Jelly to liven up your Diwali moments.