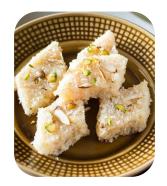

#### **Kheer Toffee**

Kheer is a favorite home made dessert prepared on special occasions. Kheer Toffee is a simple yet flavorful toffee which can be eaten after meals to skip a heavy dessert.