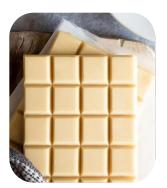

### Lemon Crunchies White Chocolate

Fresh Citrus notes in a smooth white chocolate with bits of Crunchies is something different, tasty and exciting that you will talk about long after eating it.